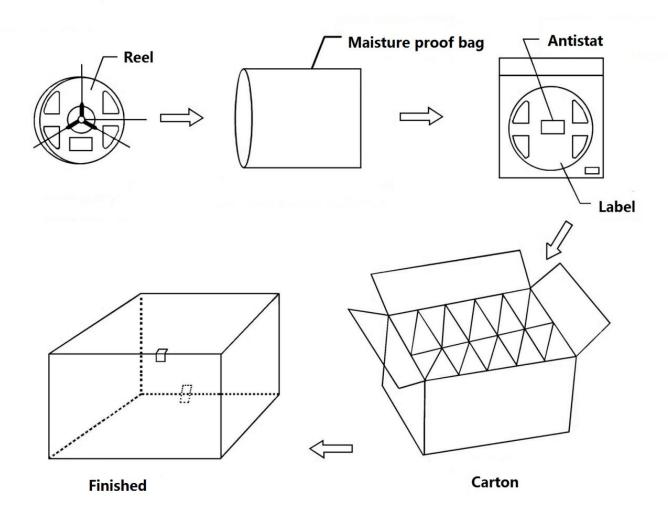

# 7.Packing

Note: This picture is only used for regular product packaging. For customized products, the packaging method will be different depending on the actual size, and the packaging method will be individually customized.