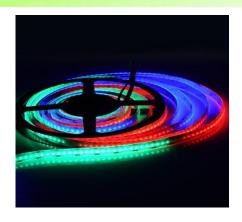

lexible and strong variable in engineering applications. Various complex pattern changes can be made, it can also be used to hook the outline of the main body, and can also be used in irregular places and places with narrow space.

The product adopts DC5V direct current low-voltage power supply mode, with high safety factor and simple project acceptance procedure. The light source adopt the brand chip with excellent reputation in the industry, with high brightness, low light decay, energy saving and environmental protection, and long service life. Based on the above advantages, the product can be applied to indication and advertising signs, indoor/outdoor decoration of household, decoration of hotels and shopping malls, museums, exhibition halls and so on.

#### **2.LED Strip Picture**





#### 3. Features

- ★It adopts chips from international brand manufacturers, with high brightness, large angle, good color consistency and stable performance.
- ★Flexible tailoring, with arbitrary length, can be tailored on the complete circuit according to requirements, without destroying the principle performance.
- ★Beautiful, energy-saving, high brightness and low heat generation, it is a pollution-free product that meets the ROHS standard.
- ★IP Rating:IP20, IP65, IP67, IP68, the LED Strip is used in a wider range of site environments.
- ★No radiation, safer to use.
- ★The beam angle can reach 180°
- ★ Antistatic grade (MIL-STD-883E): HBM 2 grade (2000-4000V)

### 4.Product Warranty

★Product warranty: two years, three years, five years, please note the warranty period for orders.