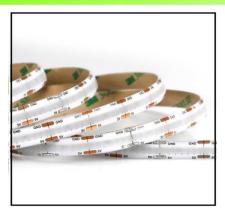

flexible and strong variable in engineering applications. Various complex pattern changes can be made, it can also be used to hook the outline of the main body, and can also be used in irregular places and places with narrow space.

The product adopts DC5V direct current low-voltage power supply mode, with high safety factor and simple project acceptance procedure. The light source adopt the brand chip with excellent reputation in the industry, with high brightness, low light decay, energy saving and environmental protection, and long service life. Based on the above advantages, the product can be applied to indication and advertising signs, indoor/outdoor decoration of household, decoration of hotels and shopping malls, museums, exhibition halls and so on.

#### **2.LED Strip Picture**





#### 3. Features

- ★It adopts chips from international brand manufacturers, with high brightness, large angle, good color consistency and stable performance.
- ★Flexible tailoring, with arbitrary length, can be tailored on the complete circuit according to requirements, without destroying the principle performance.
- ★Beautiful, energy-saving, high brightness and low heat generation, it is a pollution-free product that meets the ROHS standard.
- ★IP Rating:IP20, IP65, IP67, IP68, the LED Strip is used in a wider range of site environments.
- ★No radiation, safer to use.
- ★The beam angle can reach 180°
- ★ Antistatic grade (MIL-STD-883E): HBM 2 grade (2000-4000V)

### 4.Product Warranty

★Product warranty: two years, three years, five years, please note the warranty period for orders.