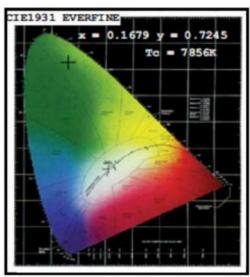

# **LED Strip parameters:**

| Product No.                 | LED Qty | Power       | Voltage | Width | Color | Wavelength     | Luminance   |
|-----------------------------|---------|-------------|---------|-------|-------|----------------|-------------|
| LC-<br>COBX1008XM<br>25W-5V |         | 8LED 25W DC | DC5V    | 10mm  | RGB   | R:620-635nm    | 250LM-500LM |
|                             | 1008LED |             |         |       |       | G:510-525nm    | 300LM-600LM |
|                             |         |             |         |       |       | Blue:450-465nm | 150LM-400LM |