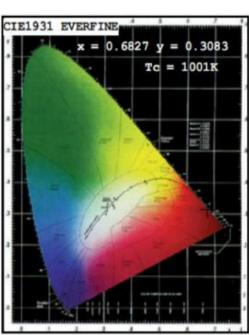

# **LED Strip parameters:**

| Product No.                 | LED Qty | Power       | Voltage | Width | Color | Wavelength     | Luminance   |
|-----------------------------|---------|-------------|---------|-------|-------|----------------|-------------|
| LC-<br>COBX1008XM<br>25W-5V |         | 8LED 25W DC | DC5V    | 10mm  | RGB   | R:620-635nm    | 250LM-500LM |
|                             | 1008LED |             |         |       |       | G:510-525nm    | 300LM-600LM |
|                             |         |             |         |       |       | Blue:450-465nm | 150LM-400LM |