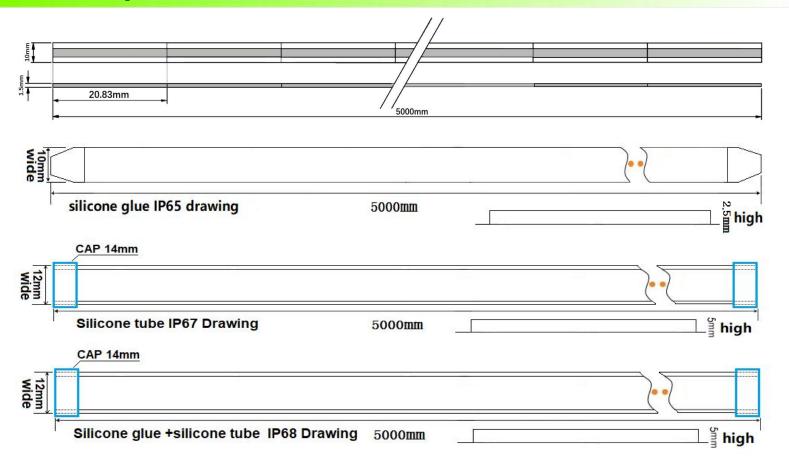

ncy and stable performance.
- ★Flexible tailoring, with arbitrary length, can be tailored on the complete circuit according to requirements, without destroying the principle performance.
- ★Beautiful, energy-saving, high brightness and low heat generation, it is a pollution-free product that meets the ROHS standard.
- ★IP Rating:IP20, IP65, IP67, IP68, the LED Strip is used in a wider range of site environments.
- ★No radiation, safer to use.
- ★The beam angle can reach 180°
- ★ Antistatic grade (MIL-STD-883E): HBM 2 grade (2000-4000V)

### 4.Product Warranty

★Product warranty: two years, three years, five years, please note the warranty period for orders.

Add: 4-5/F Dadong Ming Technology Park, Yuequn Road, Changzhen, Guangming District, Shenzhen, China



## **5.LED Strip Dimension**



# **6.Electrical parameters**





Add: 4-5/F Dadong Ming Technology Park, Yuequn Road, Changzhen, Guangming District, Shenzhen, China











# **LED Strip parameters:**

| Product No.                 | LED Qty | Power       | Voltage | Width | Color | Wavelength     | Luminance   |
|-----------------------------|---------|-------------|---------|-------|-------|----------------|-------------|
| LC-<br>COBX1008XM<br>25W-5V |         | 8LED 25W DC | DC5V    | 10mm  | RGB   | R:620-635nm    | 250LM-500LM |
|                             | 1008LED |             |         |       |       | G:510-525nm    | 300LM-600LM |
|                             |         |             |         |       |       | Blue:450-465nm | 150LM-400LM |

Add: 4-5/F Dadong Ming Technology Park, Yuequn Road, Chan