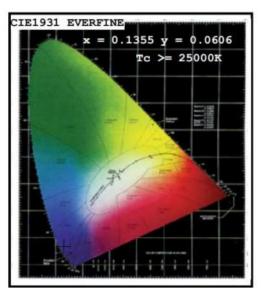

# **LED Strip parameters:**

| Product No.                 | LED Qty | Power       | Voltage | Width | Color | Wavelength     | Luminance   |
|-----------------------------|---------|-------------|---------|-------|-------|----------------|-------------|
| LC-<br>COBX1008XM<br>25W-5V |         | 8LED 25W DC | DC5V    | 10mm  | RGB   | R:620-635nm    | 250LM-500LM |
|                             | 1008LED |             |         |       |       | G:510-525nm    | 300LM-600LM |
|                             |         |             |         |       |       | Blue:450-465nm | 150LM-400LM |