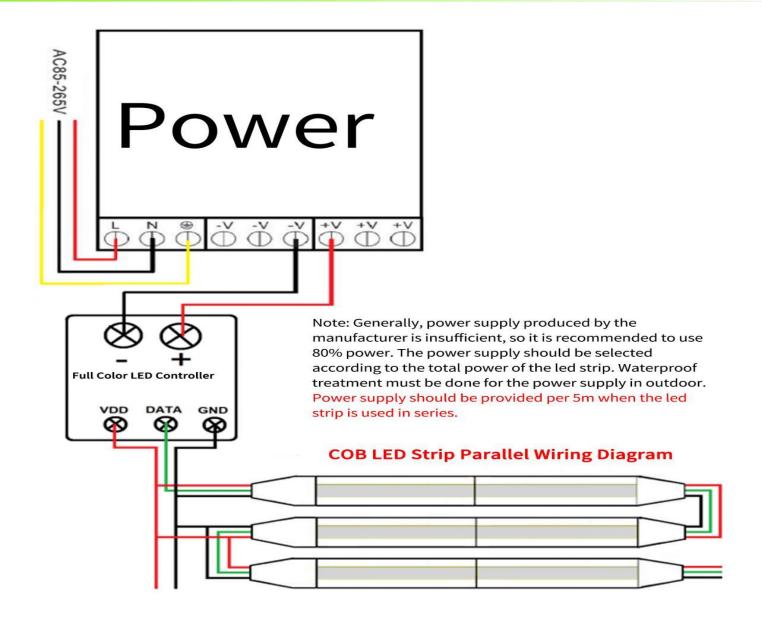

### 8. Connection Diagram

#### **NOTE:**

- 1. The AC wiring must be connected to the ground wire to prevent electric shock.
- 2. The overload current of the main wire of the LED Strip is the sum of the current of each sub-wire, so in the actual engineering application, the type of the main wire should be appropriately increased to prevent the wire from overheating and causing an accident.
- 3. This specification is only for the company's conventional products, special customized products have specified parameters, which are not within the scope of this specification
- 4. The product shall not be bent or twisted in use, and the diameter shall be less than 5mm.