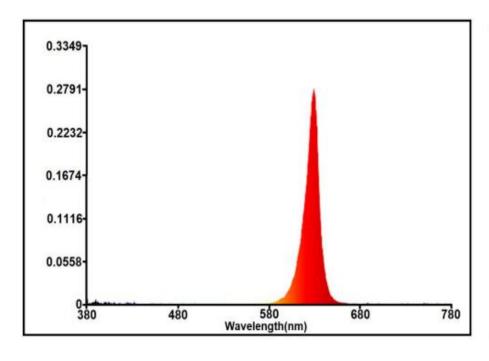

# **LED Strip parameters:**

| Product No.                 | LED Qty | Power       | Voltage | Width | Color | Wavelength     | Luminance   |
|-----------------------------|---------|-------------|---------|-------|-------|----------------|-------------|
| LC-<br>COBX1008XM<br>25W-5V |         | 8LED 25W DC | DC5V    | 10mm  | RGB   | R:620-635nm    | 250LM-500LM |
|                             | 1008LED |             |         |       |       | G:510-525nm    | 300LM-600LM |
|                             |         |             |         |       |       | Blue:450-465nm | 150LM-400LM |