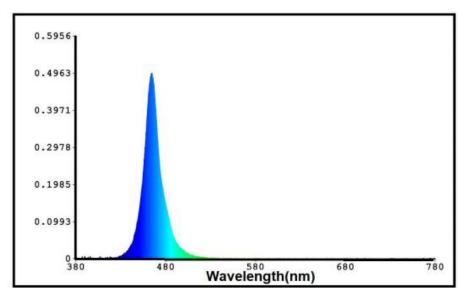

# **LED Strip parameters:**

| Product No.                 | LED Qty | Power       | Voltage | Width | Color | Wavelength     | Luminance   |
|-----------------------------|---------|-------------|---------|-------|-------|----------------|-------------|
| LC-<br>COBX1008XM<br>25W-5V |         | 8LED 25W DC | DC5V    | 10mm  | RGB   | R:620-635nm    | 250LM-500LM |
|                             | 1008LED |             |         |       |       | G:510-525nm    | 300LM-600LM |
|                             |         |             |         |       |       | Blue:450-465nm | 150LM-400LM |