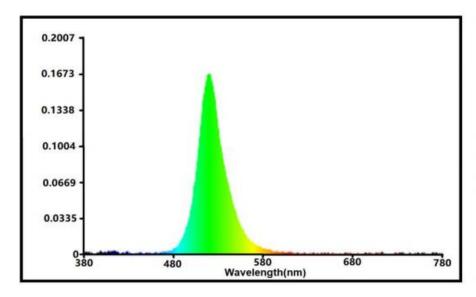

# **LED Strip parameters:**

| Product No.                 | LED Qty | Power       | Voltage | Width | Color | Wavelength     | Luminance   |
|-----------------------------|---------|-------------|---------|-------|-------|----------------|-------------|
| LC-<br>COBX1008XM<br>25W-5V |         | 8LED 25W DC | DC5V    | 10mm  | RGB   | R:620-635nm    | 250LM-500LM |
|                             | 1008LED |             |         |       |       | G:510-525nm    | 300LM-600LM |
|                             |         |             |         |       |       | Blue:450-465nm | 150LM-400LM |